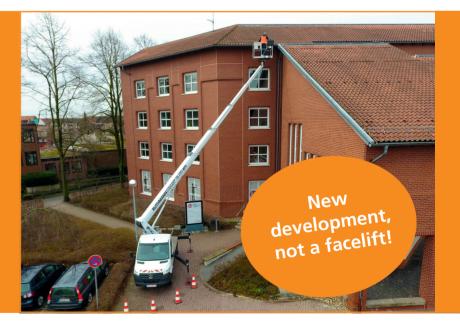

# **Performance-Champion**Innovative new development – Not a facelift

To be driven from the class B driving licence!

- 29 m max. working height
- Outreach max. 17.4 m
- Lateral outreach max. 14.3 m
- 250 kg basket load

#### Greater height and reach capacity

The working height has increased by half a meter while the reach capacity has been enhanced by a full 1.2 meters backwards and 1.3 meters sideways. Featuring a bona-fide working height of 29 meters, the popular 3.5-ton model is ideal for a wide variety of tasks including gardening / landscaping, building-façade cleaning, and construction / installation assignments. The TB 290 pro remains the perfect choice in the 30-m category.