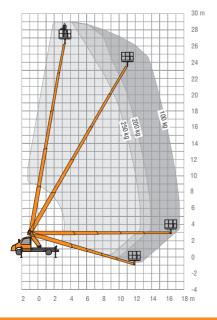

# **Performance-Champion**Innovative new development – Not a facelift

To be driven from the class B driving licence!

- 29 m max. working height
- Outreach max. 17.4 m
- Lateral outreach max. 14.3 m
- 250 kg basket load

#### Greater height and reach capacity

The working height has increased by half a meter while the reach capacity has been enhanced by a full 1.2 meters backwards and 1.3 meters sideways. Featuring a bona-fide working height of 29 meters, the popular 3.5-ton model is ideal for a wide variety of tasks including gardening / landscaping, building-façade cleaning, and construction / installation assignments. The TB 290 pro remains the perfect choice in the 30-m category.