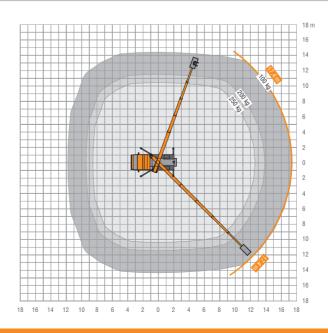

# **Performance-Champion**Innovative new development – Not a facelift

To be driven from the class B driving licence!

- 29 m max. working height
- Outreach max. 17.4 m
- Lateral outreach max. 14.3 m
- 250 kg basket load

#### Greater height and reach capacity

The working height has increased by half a meter while the reach capacity has been enhanced by a full 1.2 meters backwards and 1.3 meters sideways. Featuring a bona-fide working height of 29 meters, the popular 3.5-ton model is ideal for a wide variety of tasks including gardening / landscaping, building-façade cleaning, and construction / installation assignments. The TB 290 pro remains the perfect choice in the 30-m category.