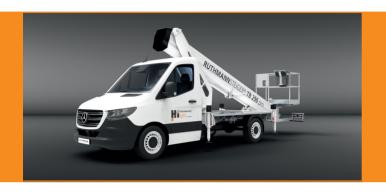

Convinces by exceptionnal performance at maximum stability

Short overall length and low construction height for high manoeuvrability

Mounted on the new Mercedes Benz Sprinter. Easy handling.

#### Greater height and reach capacity

The working height has increased by half a meter while the reach capacity has been enhanced by a full 1.2 meters backwards and 1.3 meters sideways. Featuring a bona-fide working height of 29 meters, the popular 3.5-ton model is ideal for a wide variety of tasks including gardening / landscaping, building-façade cleaning, and construction / installation assignments. The TB 290 pro remains the perfect choice in the 30-m category.