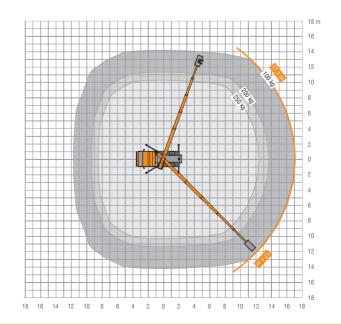

## STEIGER® TB 300

The STEIGER® TB 300 is an **entirely new development.** Featuring **a sensational 30-m working height** and 17.1-m reach, the TB 300 on a 3.5-t chassis provides unprecedented performance capabilities. This innovation has an operating capacity that previously had only been available on 7.5-t truck-mounted work platforms. Class B driver's license holders benefit tremendously. The TB 300 will not only complement the previous 30-m, 7.5-t category but possibly replace older, heavier truck-mounted platforms on the market today. With 1.5 meters of additional working height available on 3.5-t vehicles, equipment rental companies can look forward to increased revenues, profits, and a higher ROI (return on investment). This 30-m work platform also scores with its short vehicle length and low height, which greatly enhances agility.

| 30 m     |     | 5°               | 3,0 m    |
|----------|-----|------------------|----------|
| 17,1 m   |     | 1,40 x<br>0,70 m | 8,07 m   |
| 2 x 225° | (kg | 250 kg           | 3.500 kg |

**RUTHMANN GmbH & Co. KG** 