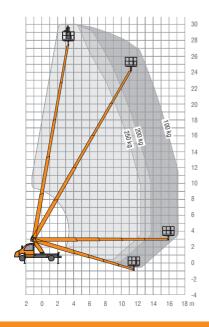

## STEIGER® TB 300

The STEIGER® TB 300 is an **entirely new development.** Featuring **a sensational 30-m working height** and 17.1-m reach, the TB 300 on a 3.5-t chassis provides unprecedented performance capabilities. This innovation has an operating capacity that previously had only been available on 7.5-t truck-mounted work platforms. Class B driver's license holders benefit tremendously. The TB 300 will not only complement the previous 30-m, 7.5-t category but possibly replace older, heavier truck-mounted platforms on the market today. With 1.5 meters of additional working height available on 3.5-t vehicles, equipment rental companies can look forward to increased revenues, profits, and a higher ROI (return on investment). This 30-m work platform also scores with its short vehicle length and low height, which greatly enhances agility.

| 30 m     |     | 5°               | 3,0 m    |
|----------|-----|------------------|----------|
| 17,1 m   |     | 1,40 x<br>0,70 m | 8,07 m   |
| 2 x 225° | (kg | 250 kg           | 3.500 kg |

**RUTHMANN GmbH & Co. KG** 